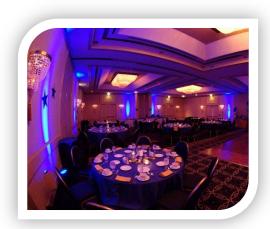

## **Up-Lighting**

Up-lighting can impact your event and can be the perfect decoration to enhance your wedding theme! We can set the room to be a vibrant color all evening or watch the room fade through different colors seamlessly. Some options for up-lighting are:

- Wall Washes: The Entire Wall Is Blanketed In Light
- Wall Spots: Certain Areas Of The Wall Are Spotlighted (Shown To The Right)
- Corner Washes: Brighten The Corners Up With Brilliant Light
- Under Table Lighting: Great For Accenting Your Head Table
- Center-Piece Light Wash