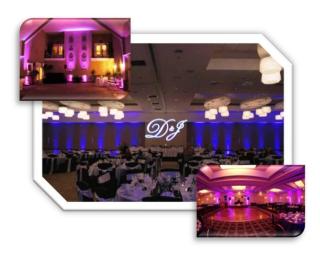

## CUSTOMIZED LIGHTING ENHANCEMENTS

MobileMIX Entertainment can provide custom lighting solutions to set the mood and make your occasion more memorable. Color enhances emotions and responses. Your guests are always aware, even subconsciously, of lighting. We can help you create the perfect atmosphere in any room that transforms the ordinary into extraordinary. Enhance classic into classy when you accent your wedding color theme for a unique, dramatic and elegant look. Let our professional lighting services add beauty and grandeur to your event, giving your guests another reason to compliment your sophisticated wedding tastes.

## **Up-Lighting**

Up-lighting can impact your event and can be the perfect decoration to enhance your wedding theme! We can set the room to be a vibrant color all evening or watch the room fade through different colors seamlessly. Some options for up-lighting are:

- Wall Washes: The Entire Wall Is Blanketed In Light
- Wall Spots: Certain Areas Of The Wall Are Spotlighted (Shown To The Right)
- Corner Washes: Brighten The Corners Up With Brilliant Light
- Under Table Lighting: Great For Accenting Your Head Table
- Center-Piece Light Wash

## **Monogram Projection**

Enhance the look of the room with a stunning visual which will catch the attention of everyone in attendance. We will work with you to create a customized, one of kind monogram pattern that will help to symbolize you both as a couple. Some options for monograms are: