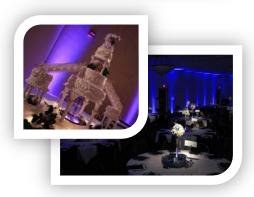

## **Direct Pinspot Style Lighting**

With this style of lighting design we can direct your guest's attention to important décor in the room or spotlight decorative items such as floral arrangements or your wedding cake.